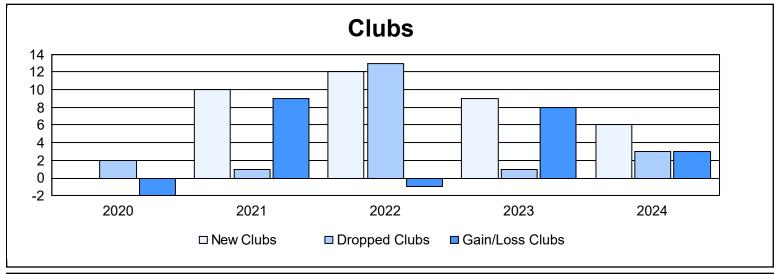

District 321B2 As of June 2024 Cumulative

| Year      | New<br>Clubs | Dropped<br>Clubs | Gain/<br>Loss<br>Clubs | New<br>Members | Charter<br>Members | Reinstate<br>Members | Transfer<br>Members | Total<br>Member<br>Added | Total<br>Members<br>Dropped | Gain/<br>Loss<br>Members |
|-----------|--------------|------------------|------------------------|----------------|--------------------|----------------------|---------------------|--------------------------|-----------------------------|--------------------------|
| 2019-2020 | 0            | 2                | -2                     | 117            | 32                 | 15                   | 2                   | 166                      | 319                         | -153                     |
| 2020-2021 | 10           | 1                | 9                      | 120            | 313                | 72                   | 15                  | 520                      | 373                         | 147                      |
| 2021-2022 | 12           | 13               | -1                     | 288            | 277                | 12                   | 7                   | 584                      | 585                         | -1                       |
| 2022-2023 | 9            | 1                | 8                      | 238            | 277                | 11                   | 15                  | 541                      | 312                         | 229                      |
| 2023-2024 | 6            | 3                | 3                      | 148            | 171                | 47                   | 5                   | 371                      | 710                         | -339                     |
| Average   | 7            | 4                | 3                      | 182            | 214                | 31                   | 9                   | 436                      | 460                         | -23                      |